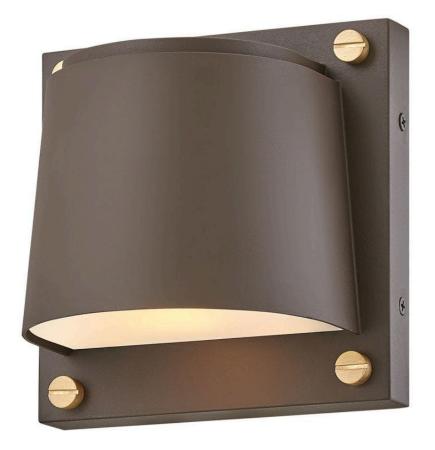

## **SCOUT**

SMALL WALL MOUNT LANTERN

## 20020AZ-LL

Scout subtly catches your eye with its compact, modern design and contrasting, decorative screws. Available in Black, Architectural Bronze and Satin White finishes and includes an LED JA8 lamp, Scout accents a variety of environments and styles of homes. Part of the Coastal Elements collection, Scout is designed with finishes resistant to rust and corrosion with a 5-year warranty.

FINISH: Architectural Bronze

GLASS: Etched Lens

**WIDTH**: 6.5" **HEIGHT**: 6.5"

**LIGHT SOURCE**: LED Lamp

WATTAGE: 1-6w GU10 LED \*Included

**HINKLEY** 33000 Pin Oak Parkway Avon Lake, OH 44012 **PHONE: (440) 653-5500** Toll Free: 1 (800) 446-5539 hinkley.com