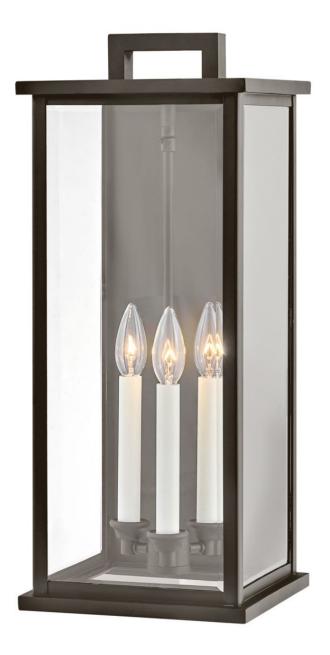

## 20015OZ

Modernize your outdoor space without sacrificing the traditional appeal you long for. Weymouth's subtle yet overstated frame features a clean design, while its symmetrical lines evoke timeless elegance with a contemporary edge. The contrast candle sleeves in warm white balance the robust matte black aluminum cast frame. The beveled glass is an elegant touch to help refract the light. Weymouth is available in a Black or Oil Rubbed Bronze finish.

## HINKLEY

FINISH: Oil Rubbed Bronze GLASS: Clear Beveled WIDTH: 9" HEIGHT: 22" LIGHT SOURCE: Socket WATTAGE: 3-60w Cand.

HINKLEY 33000 Pin Oak Parkway Avon Lake, OH 44012 PHONE: (440) 653-5500 Toll Free: 1 (800) 446-5539 hinkley.com