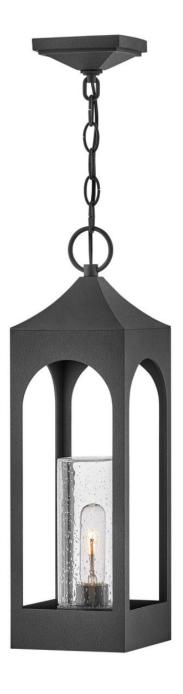

## MEDIUM HANGING LANTERN

## 18082DSZ

Amina is tradition with a flair. Part of the Heritage collection, this lantern-inspired wall mount features dramatic, arched windows revealing a seedy glass that creates a faux candle effect. Constructed of durable aluminum in a Distressed Zinc finish, Amina is complete with an oversized loop reinforcing its timeless appeal. Vintage setting filaments recommended.

## HINKLEY

FINISH: Distressed Zinc GLASS: Clear Seedy WIDTH: 6" HEIGHT: 20.5" LIGHT SOURCE: Socket WATTAGE: 1-100w Med.

HINKLEY 33000 Pin Oak Parkway Avon Lake, OH 44012 PHONE: (440) 653-5500 Toll Free: 1 (800) 446-5539 hinkley.com