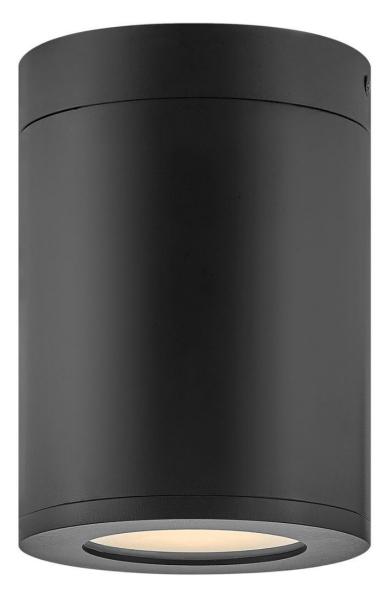

## 13592BK-LL

The perfect addition to modern coastal, Silo's compact design blends simple modern and long-lasting practicality. Part of the Coastal Elements collection, it is built to stand up to harsh climates while maintaining its bold finish. Silo is available in a downlight only option which meets dark sky compliancy, an up and downlight for additional wall washing, and a small flush mount. Silo is available in three modern finishes: Black, Architectural Bronze and Satin White,...

## HINKLEY

FINISH: Black GLASS: Etched WIDTH: 5" HEIGHT: 7" LIGHT SOURCE: LED Lamp WATTAGE: 1-6.50w GU10 LED \*Included

HINKLEY 33000 Pin Oak Parkway Avon Lake, OH 44012 PHONE: (440) 653-5500 Toll Free: 1 (800) 446-5539 hinkley.com