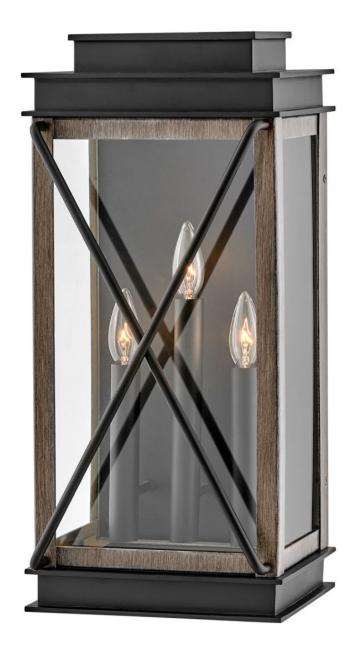

## **MONTECITO**

LARGE WALL MOUNT LANTERN

## 11195BK

Modern meets timeless elegance in the Montecito family. For added charm and illumination, a polished aluminum reflector modernizes the robust, cast aluminum frame in the Museum Black finish. Opt for the Driftwood Gray and Black finish combination for a more rustic inspired look. Vintage style filament recommended to complete the look.

FINISH: Black GLASS: Clear WIDTH: 10" HEIGHT: 22"

LIGHT SOURCE: Socket WATTAGE: 3-60w Cand.

**HINKLEY** 33000 Pin Oak Parkway Avon Lake, OH 44012 **PHONE: (440) 653-5500** Toll Free: 1 (800) 446-5539 hinkley.com