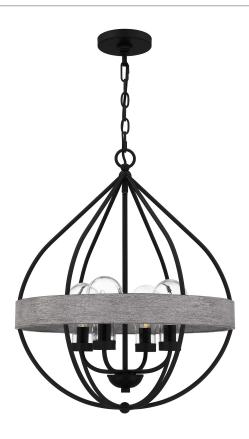

# **DIMENSIONS**

Dimensions: 19.5" W x 24.25" H x 19.5" D

Overall Height: 77"

Canopy Dimensions: 5.00"W x 0.75"D

Chain/Downrod Length: 8'

Weight: 12.78 lbs

## **DETAILS**

Material: Steel

Glass/Shade Description: Clear Glass - Glass

#### **LAMPING**

Light Source: Incandescent

Bulb Included: No

Bulb Type: Candelabra Base

Bulb Quantity: 4

Watts per Bulb: 60