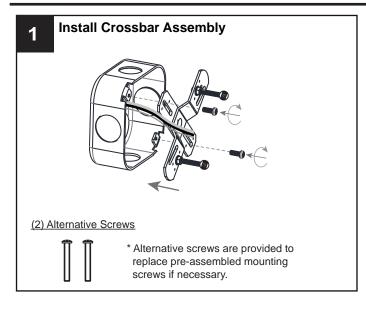

# **INSTALLATION**

Your installation is now complete! Restore electricity and save this sheet for future reference.