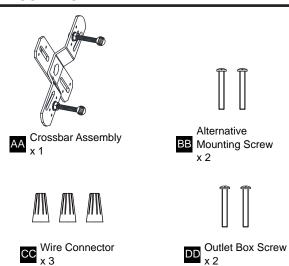

on, turn off electricity at the circuit breaker box or the main fuse box.
- RISK OF FIRE Use bulbs specified by the markings and/or labels on the fixture.

#### CAUTION

- For your safety, read instructions completely before beginning installation.
- If in doubt about electrical installation, consult a licensed electrician.
- Turn off electricity to fixture before replacing the bulb(s).

#### **TOOLS REQUIRED**











### **CARE AND MAINTENANCE**

• Wipe clean using soft, dry cloth or static duster. Always avoid using harsh chemicals and abrasives to clean fixture as they may damage the finish.

If you need further assistance call Quoizel Customer Care at 1-800-645-3184 (9:00am - 5:00pm EST), or visit us on-line at www.quoizel.com.

## **PACKAGE CONTENTS**



## **MOUNTING HARDWARE**



# **INSTALLATION**











Your installation is now complete! Restore electricity and save this sheet for future reference.

## **HOW TO REPLACE GLASS PANEL**