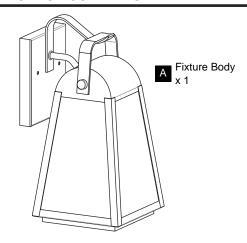

Before beginning installation, turn off electricity at the circuit breaker box or the main fuse box.
- RISK OF FIRE Use bulbs specified by the markings and/or labels on the fixture.

#### CAUTION

- For your safety, read instructions completely before beginning installation.
- If in doubt about electrical installation, consult a licensed electrician.
- Turn off electricity to fixture before replacing the bulb(s).

#### **TOOLS REQUIRED**











### **CARE AND MAINTENANCE**

• Wipe clean using soft, dry cloth or static duster. Always avoid using harsh chemicals and abrasives to clean fixture as they may damage the finish.

If you need further assistance call Quoizel Customer Care at 1-800-645-3184 (9:00am - 5:00pm EST), or visit us on-line at www.quoizel.com.

## **PACKAGE CONTENTS**



## **MOUNTING HARDWARE**



# **INSTALLATION**











Your installation is now complete! Restore electricity and save this sheet for future reference.

## **HOW TO REPLACE GLASS PANEL**