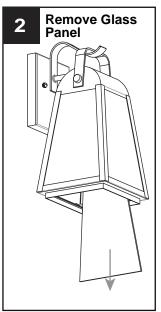

N

- For your safety, read instructions completely before beginning installation.
- If in doubt about electrical installation, consult a licensed electrician.
- Turn off electricity to fixture before replacing the bulb(s).

#### **TOOLS REQUIRED**











### **CARE AND MAINTENANCE**

• Wipe clean using soft, dry cloth or static duster. Always avoid using harsh chemicals and abrasives to clean fixture as they may damage the finish.

If you need further assistance call Quoizel Customer Care at 1-800-645-3184 (9:00am - 5:00pm EST), or visit us on-line at www.quoizel.com.

## **PACKAGE CONTENTS**



## **MOUNTING HARDWARE**



# **INSTALLATION**











Your installation is now complete! Restore electricity and save this sheet for future reference.

## **HOW TO REPLACE GLASS PANEL**