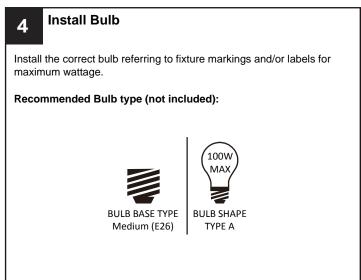

#### **WARNING**

- RISK OF ELECTRIC SHOCK Before beginning installation, turn off electricity at the circuit breaker box or the main fuse box.
- RISK OF FIRE Use bulbs specified by the markings and/or labels on the fixture.

# **INSTALLATION**

Your installation is now complete! Restore electricity and save this sheet for future reference.