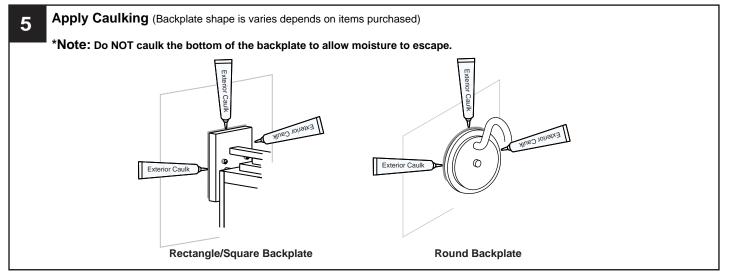

# **INSTALLATION**

Your installation is now complete! Restore electricity and save this sheet for future reference.