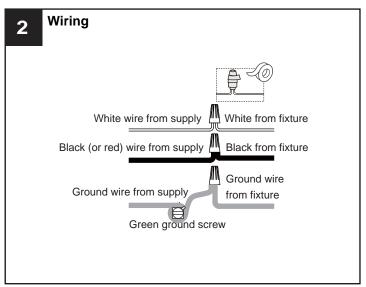

# **INSTALLATION**

Your installation is now complete! Restore electricity and save this sheet for future reference.