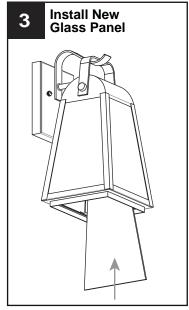

- For your safety, read instructions completely before beginning installation.
- If in doubt about electrical installation, consult a licensed electrician.
- Turn off electricity to fixture before replacing the bulb(s).

#### **TOOLS REQUIRED**











### **CARE AND MAINTENANCE**

• Wipe clean using soft, dry cloth or static duster. Always avoid using harsh chemicals and abrasives to clean fixture as they may damage the finish.

If you need further assistance call Quoizel Customer Care at 1-800-645-3184 (9:00am - 5:00pm EST), or visit us on-line at www.quoizel.com.

## **PACKAGE CONTENTS**



## **MOUNTING HARDWARE**



# **INSTALLATION**











Your installation is now complete! Restore electricity and save this sheet for future reference.

## **HOW TO REPLACE GLASS PANEL**