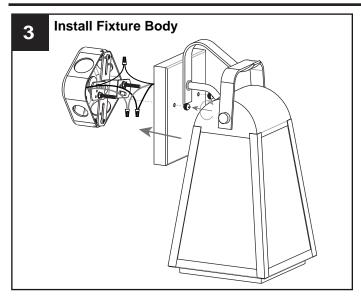

# **INSTALLATION**

Your installation is now complete! Restore electricity and save this sheet for future reference.