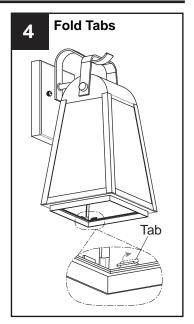

For your safety, read instructions completely before beginning installation.
- If in doubt about electrical installation, consult a licensed electrician.
- Turn off electricity to fixture before replacing the bulb(s).

#### **TOOLS REQUIRED**











### **CARE AND MAINTENANCE**

• Wipe clean using soft, dry cloth or static duster. Always avoid using harsh chemicals and abrasives to clean fixture as they may damage the finish.

If you need further assistance call Quoizel Customer Care at 1-800-645-3184 (9:00am - 5:00pm EST), or visit us on-line at www.quoizel.com.

## **PACKAGE CONTENTS**



## **MOUNTING HARDWARE**



# **INSTALLATION**











Your installation is now complete! Restore electricity and save this sheet for future reference.

## **HOW TO REPLACE GLASS PANEL**