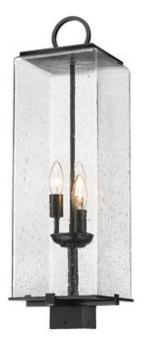

| Product Number                  | 592PHBS-BK           |
|---------------------------------|----------------------|
| Collection                      | Sana                 |
| Weight                          | 9.0 lbs              |
| Length/Extension                | 8.0"                 |
| Width                           | 8.25"                |
| Height                          | 26.25"               |
| Frame Material                  | Steel                |
| Frame Finish                    | Black                |
| Shade Material                  | Glass                |
| Shade Finish                    | Seedy                |
| Bulbs                           | 3 x 60W - Candelabra |
| Chain Length                    | _                    |
| Cord Length                     | _                    |
| Fitter Measurement              |                      |
| Dimmable                        | Yes                  |
| LED Source Lumen                | _                    |
| LED Delivered Lumen             | _                    |
| LED Color Temperature           | _                    |
| LED Color Rendering Index (CRI) | _                    |
| Vanity/Sconce Dual Mount        | _                    |
| Certification                   | CUL/cETLu            |
| Application                     | Wet                  |
| UPC                             | 685659166941         |
|                                 |                      |