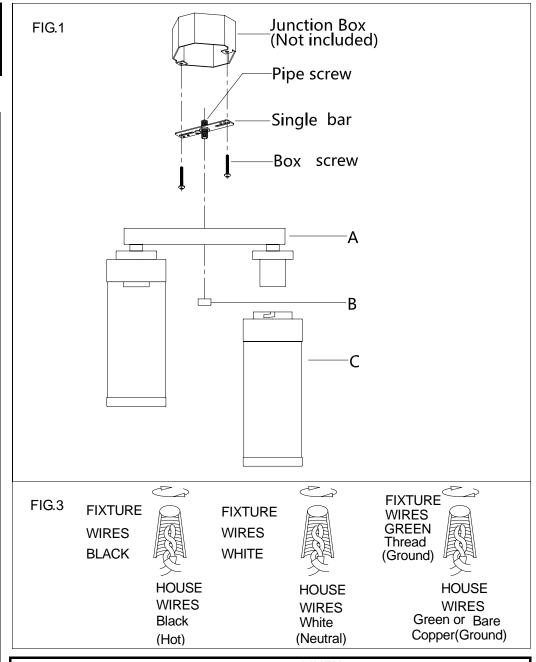

## **MOUNTING THE FIXTURE (Fig.1)**

- 1. Shut off the power at the circuit breaker box. Remove old fixture and all hardware from Junction Box.
- 2. Carefully unpack your new fixture and lay out all the parts on a clear area. Take care not to lose any small parts necessary for installation.
- 3. Thread the pipe screw part way into the center hole of the single bar and secure with hex nut.
- 4. Attach the single bar to the junction box using two box screws as shown. The side of the single bar marked "GND" must face out. The junction box is not included.
- 5. While holding the plate(A) assembly towards the ceiling, connect the electrical wires as Shown in Fig.2, making sure that all wire nuts are secured. You may have to wrap the connections with electrical tape. If your outlet has a ground wire (green or bare copper), connect the fixture ground wire to it. Otherwise connect fixture's ground wire directly to the Mounting strap with the green screw provided. After wires are connected, tuck them carefully inside the Junction Box.
- 6. Raise plate(A) onto the junction box, aligning pipe screw on single bar with center hole in plate and lock it securely with the ball nut(B).
- 7. Raise the glass(C) insert to the cover of lamp holder, by turning it clockwise until tight.
- 8. Install the light bulbs(not included) in accordance with the fixture's specifications. NOTE: DO NOT EXCEED THE SPECIFIED WATTAGE!