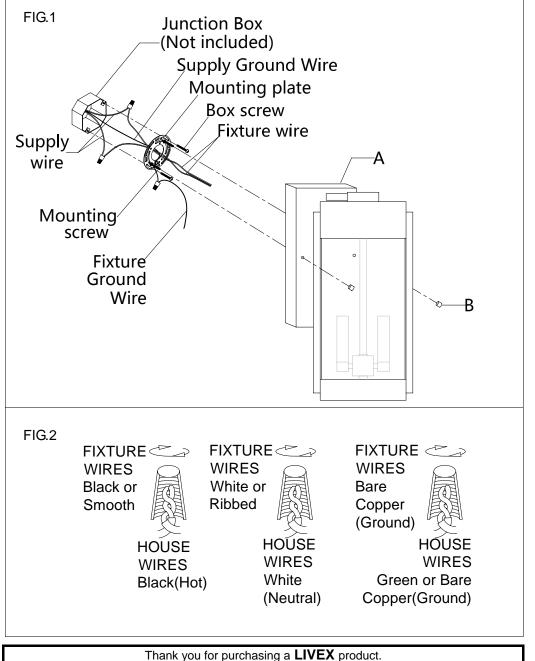

### ASSEMBLING THE FIXTURE (Fig.1)

- 1. Shut off the power at the circuit breaker box. Remove old fixture and all hardware from Junction Box.
- 2. Carefully unpack your new fixture and lay out all the parts on a clear area. Take care not to lose any small parts necessary for installation.
- 3. Thread the two mounting screws about 1/4" into the pre-drilled holes in the mounting plate, spaced about the same distance apart as the holes in the fixture back plate. Attach the mounting plate to the junction box using two junction box screws as shown. The side of the single bar marked "GND" must face out. The junction box is not included.
- 4. Guide fixture wires through hole in center of mounting plate. Follow wiring instructions carefully (see fig.2).
- 5. Attach the back plate of the lamp body(A) onto the junction box, aligning the back plate's hole with mounting screw and lock it securely with the column nuts(B).
- 6. Install the light bulbs(Not included) in accordance with the fixture's specifications. **DO NOT EXCEED THE MAXIMUM WATTAGE RATING!**

## CONNECTING THE WIRES (Fig.2)

- 1. Connect the electrical wires as follows. Connect the Black wire from the fixture to the black house (hot) Wire. Connect the white wire from the fixture to the white (neutral) house wire. Make sure all wire nuts are secured. You may wrap the connections with electrical tape. If your outlet box has a ground wires (green or bare copper) connect fixture's ground wire to it. Otherwise attach the bare copper fixture wire to the green ground screw on the mounting plate.
- 2. Tuck the wire connections neatly into the wall junction box.