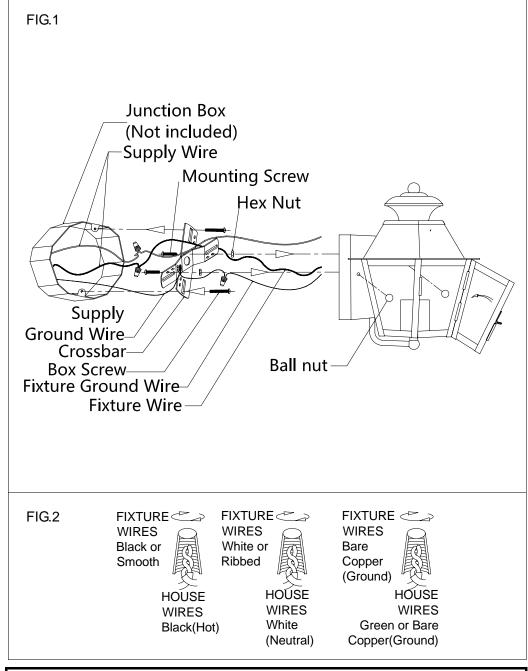

# **ASSEMBLING THE FIXTURE (Fig.1)**

- 1. Shut off the power at the circuit breaker and remove old fixture, including the single bar. Carefully unpack your new fixture and lay out all the parts on a clear area. Take care not to lose any small parts necessary for installation.
- Attach the mounting screw part way into the side hole of the crook cross bar, then lock it securely with hex nut until becoming. Attach the cross bar to the junction box using two box screws. The side of the cross bar marked "GND" must face out. The junction box is not included.
- 3. Follow wiring instructions carefully (see fig.2).
- 4. Attach the back plate of the lamp body onto the junction box, aligning screws on cross bar with mounting holes and lock it securely with the ball nuts.
- 5. Slip the threadlike bolt of the lamp body in side, open the window. Install the light bulb(Not included) in accordance with the fixture's specifications. NOTE: DO NOT EXCEED THE MAXIMUM WATTAGE RATING! Close the window.
- 6. With silicone caulking compound, caulk completely around where back of cover meets with the wall surface to prevent water from seeping into junction box.

# **CONNECTING THE WIRES (Fig.2)**

- 1. Connect the electrical wires as follows. Connect the Black wire from the fixture to the black house (hot) Wire. Connect the white wire from the fixture to the white (neutral) house wire. Make sure all wire nuts are secured. You may wrap the connections with electrical tape. If your outlet box has a ground wires (green or bare copper) connect fixture's ground wire to it. Otherwise attach the bare copper fixture wire to the green ground screw on the crossbar.
- 2. Tuck the wire connections neatly into the wall junction box.