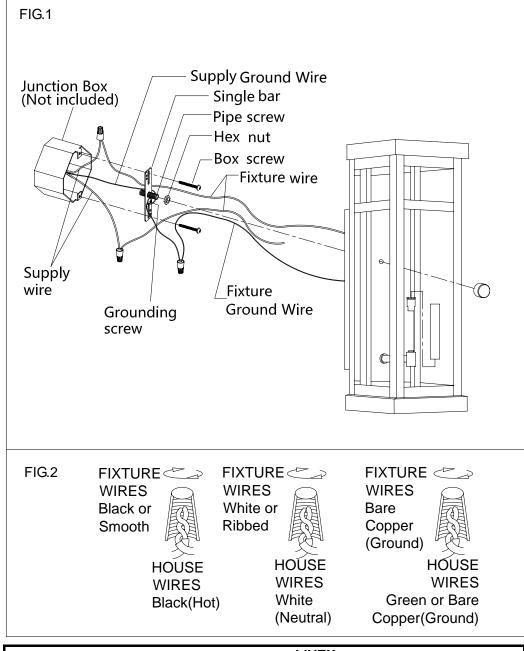

## **ASSEMBLING THE FIXTURE (Fig.1)**

- 1. Shut off the power at the circuit breaker box. Remove old fixture and all hardware from Junction Box. Carefully unpack your new fixture and lay out all the parts on a clear area. Take care not to lose any small parts necessary for installation.
- 2. Thread the pipe screw part way into the center hole of the single bar and secure with hex nut. Attach the single bar to the junction box using two box screws. The side of the single bar marked "GND" must face out. **The junction box is not included.**
- 3. Follow wiring instructions carefully(see fig.2).
- 4. Attach the lamp body onto the junction box, aligning screws on single bar with mounting holes and lock it securely with the ball nut. Put the candle sleeve over the lamp holder.
- Install the light bulbs(not included) in accordance with the fixture's specifications. NOTE: DO NOT EXCEED THE MAXIMUM WATTAGE RATING!
- 6. With silicone caulking compound, caulk completely around where back of cover meets with the wall surface to prevent water from seeping into outlet box.

## **CONNECTING THE WIRES (Fig.2)**

- 1. Connect the electrical wires as follows. Connect the Black wire from the fixture to the black house (hot) Wire. Connect the white wire from the fixture to the white (neutral) house wire. Make sure all wire nuts are secured. You may wrap the connections with electrical tape. If your outlet box has a ground wires (green or bare copper) connect fixture's ground wire to it. Otherwise attach the bare copper fixture wire to the green ground screw on the mounting plate.
- 2. Tuck the wire connections neatly into the wall junction box.