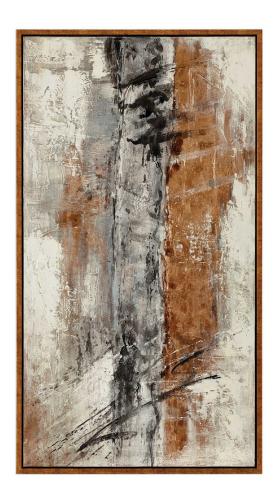

## SPICE OF LIFE HAND PAINTED CANVAS

ITEM #31413

Evoking a mid-century modern style, this abstract artwork on canvas showcases a bold design with a subdued palette. Large brushstrokes are hand painted in neutral shades of white, black, bronze, and gold. The canvas is stretched and attached to wooden stretchers. A golden-bronze gallery frame with mottled brown and black accents completes this piece. Due to the handcrafted nature of this artwork, each piece may have subtle differences. This piece may be hung horizontal or vertical.