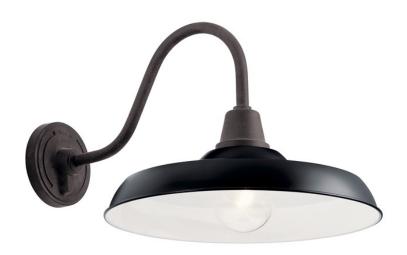

## **SPECIFICATIONS**

| Certifications/Qualifications                   |                          |
|-------------------------------------------------|--------------------------|
|                                                 | www.kichler.com/warranty |
| Dimensions                                      |                          |
| Base Backplate                                  | 5.50 DIA                 |
| Extension                                       | 23.25"                   |
| Weight                                          | 3.50 LBS                 |
| Height from center of Wall opening (Spec Sheet) | 7.25"                    |
| Height                                          | 16.25"                   |
| Width                                           | 16.50"                   |
| Light Source                                    |                          |
| Lamp Included                                   | Not Included             |

Lamp Included
Lamp Type
Light Source
Light Source
Max or Nominal Watt
# of Bulbs/LED Modules
Max Wattage/Range
Socket Type
Not Included
1 Incandescent
1 150W
Medium

Mounting/Installation

Socket Wire

Interior/Exterior Exterior Location Rating Wet

## FIXTURE ATTRIBUTES

| Housing                      |              |
|------------------------------|--------------|
| Primary Material             | ALUMINUM     |
| Product/Ordering Information |              |
| SKU                          | 49991BK      |
| Finish                       | Black        |
| Style                        | Industrial   |
| UPC                          | 783927574242 |
| Finish Options               |              |
|                              |              |