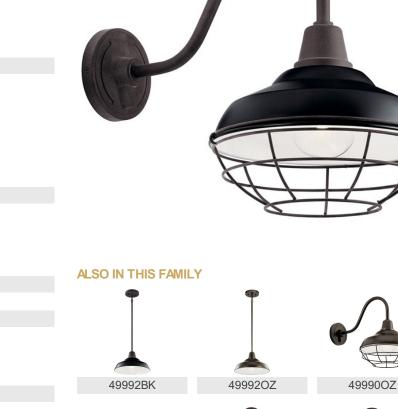

# Pier 12" 1 Light Wall Light Black

www.kichler.com/warranty

Not Included

Incandescent

A19

100W

Medium

Exterior

## **Certifications/Qualifications**

| Dimensions                         |          |
|------------------------------------|----------|
| Base Backplate                     | 5.50 DIA |
| Extension                          | 21.00"   |
| Weight                             | 2.90 LBS |
| Height from center of Wall opening | 7.25"    |
| (Spec Sheet)                       |          |
| Height                             | 16.25"   |
| Width                              | 12.50"   |

### **FIXTURE ATTRIBUTES**

Housing

SKU Finish Style

UPC

Primary Material Product/Order

| 5                      |              |
|------------------------|--------------|
| Material               | ALUMINUM     |
| t/Ordering Information |              |
|                        | 49990BK      |
|                        | Black        |
|                        | Industrial   |
|                        | 783927574235 |