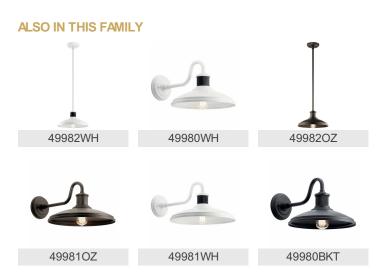

| Mounting Weight              | 1.00 LBS               |
|------------------------------|------------------------|
| FIXTURE ATTRIBUTES           |                        |
| Housing                      |                        |
| Primary Material             | EPM                    |
| Product/Ordering Information |                        |
| SKU                          | 49980OZ                |
| Finish<br>Style              | Olde Bronze<br>Coastal |
| UPC                          | 7.83928E+11            |
| Finish Options               |                        |
| Olde Bronze                  |                        |
| Textured Black               |                        |
| White                        |                        |