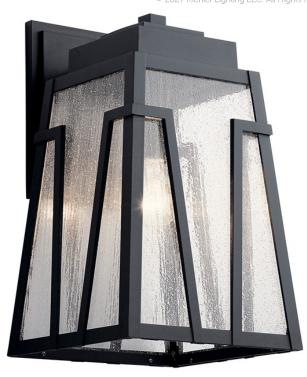

# **SPECIFICATIONS**

| Certifications/Qualifications                                                                |                                                                |
|----------------------------------------------------------------------------------------------|----------------------------------------------------------------|
|                                                                                              | www.kichler.com/warranty                                       |
| Dimensions                                                                                   |                                                                |
| Base Backplate Extension Weight Height from center of Wall opening (Spec Sheet) Height Width | 6.25 X 9.00<br>11.50"<br>8.50 LBS<br>3.25"<br>17.00"<br>10.00" |
| Light Source                                                                                 |                                                                |
| Lamp Included<br>Lamp Type<br>Light Source<br>Max or Nominal Watt                            | Not Included<br>A21<br>Incandescent<br>150W                    |

## **FIXTURE ATTRIBUTES**

| Housing                      |                |
|------------------------------|----------------|
| Diffuser Description         | Clear Seeded   |
| Primary Material             | ALUMINUM       |
| Product/Ordering Information |                |
| SKU                          | 49902BKT       |
| Finish                       | Textured Black |
| Style                        | Transitional   |
| UPC                          | 783927568531   |

# **Finish Options**

Textured Black