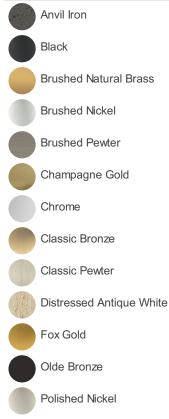

LBS<br>12.00"<br>0.75"                |
| Mounting/Installation                |                                            |
| Interior/Exterior<br>Location Rating | Interior<br>Accessory,Listing Not Required |
| FIXTURE ATTRIBUTES                   |                                            |

## URE ALL RIBUTE:

| Housing                      |                       |
|------------------------------|-----------------------|
| Primary Material             | STEEL                 |
| Product/Ordering Information |                       |
| SKU                          | 4935BNB               |
| Finish                       | Brushed Natural Brass |
| Style                        | Other                 |
| UPC                          | 783927603942          |

## **Finish Options**



Kichler.com



1