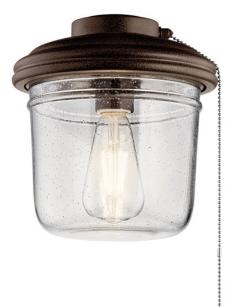

## Yorke LED Outdoor Light Kit Tannery Bronze™

380915TZP

© 2021 Kichler Lighting LLC. All Rights Reserved.

**MOTOR FINISH** 

Tannery Bronze Powder Coat

LED Light Kit

| Product/Ordering Information |                           |                  |                                            |  |
|------------------------------|---------------------------|------------------|--------------------------------------------|--|
| SKU<br>Style                 | 380915TZP<br>Transitional | Finish<br>UPC    | Tannery Bronze Powder Coat<br>783927545242 |  |
| Housing                      |                           |                  |                                            |  |
| Diffuser Description         | Clear Seeded              | Primary Material | GLASS                                      |  |
| Warranty                     |                           |                  |                                            |  |