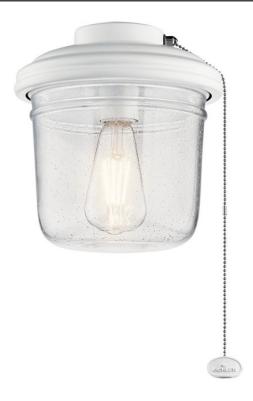

## **SPECIFICATIONS**

| Light Source                                              |                      |                                              |                           |
|-----------------------------------------------------------|----------------------|----------------------------------------------|---------------------------|
| Downlight Included<br>Lamp Type<br># of Bulbs/LED Modules | Yes<br>LED<br>1      | Lamp Included<br>Light Source<br>Socket Type | Included<br>LED<br>Medium |
| Photometrics                                              |                      |                                              |                           |
| Color Rendering Index                                     | 80                   | Kelvin Temperature                           | 2700K                     |
| Dimensions                                                |                      |                                              |                           |
| Weight<br>Width                                           | 2.00 LBS<br>8.50"    | Height                                       | 9.00"                     |
| Mounting/Installation                                     |                      |                                              |                           |
| Interior/Exterior<br>Mounting Weight                      | Exterior<br>2.00 LBS | Location Rating                              | CSA UL Listed Wet         |
| FIXTURE ATTRIBUTES                                        |                      |                                              |                           |

| Product/Ordering Informat | tion                      |                  |                             |
|---------------------------|---------------------------|------------------|-----------------------------|
| SKU<br>Style              | 380915MWH<br>Transitional | Finish<br>UPC    | Matte White<br>783927545228 |
| Housing                   |                           |                  |                             |
| Diffuser Description      | Clear Seeded              | Primary Material | Glass                       |
| Warranty                  |                           |                  |                             |