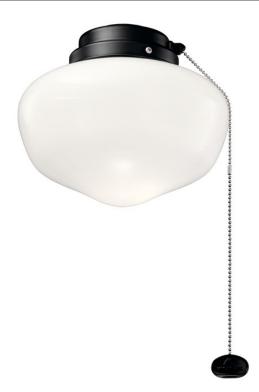

### **SPECIFICATIONS**

| Light Source                                 |                    |                                     |                   |
|----------------------------------------------|--------------------|-------------------------------------|-------------------|
| Lamp Included<br>Light Source<br>Socket Type | I<br>LED<br>Medium | Lamp Type<br># of Bulbs/LED Modules | E26<br>1          |
| Photometrics                                 |                    |                                     |                   |
| Color Rendering Index                        | 80                 | Kelvin Temperature                  | 2700K             |
| Dimensions                                   |                    |                                     |                   |
| Weight<br>Width                              | 1.58 LBS<br>8.00"  | Height                              | 6.75"             |
| Mounting/Installation                        |                    |                                     |                   |
| Lead Wire Length<br>Mounting Weight          | 6"<br>1.58 LBS     | Location Rating                     | CSA UL Listed Wet |
| FIXTURE ATTRIBUTES                           |                    |                                     |                   |
| Product/Ordering Information                 |                    |                                     |                   |
|                                              |                    |                                     |                   |

| Product/Ordering Information |                          |                  |                             |  |  |
|------------------------------|--------------------------|------------------|-----------------------------|--|--|
| SKU<br>Style                 | 380913SBK<br>Traditional | Finish<br>UPC    | Satin Black<br>783927601139 |  |  |
| Housing                      |                          |                  |                             |  |  |
| Diffuser Description         | Cased Opal               | Primary Material | Steel/Glass                 |  |  |
| Warranty                     |                          |                  |                             |  |  |