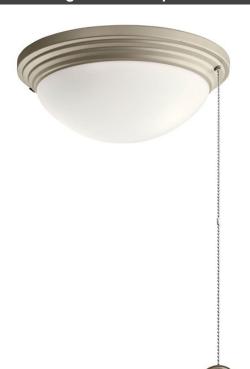

## **SPECIFICATIONS**

| Light Source                                 |                    |                                     |                   |
|----------------------------------------------|--------------------|-------------------------------------|-------------------|
| Lamp Included<br>Light Source<br>Socket Type | I<br>LED<br>Medium | Lamp Type<br># of Bulbs/LED Modules | E26<br>2          |
| Photometrics                                 |                    |                                     |                   |
| Color Rendering Index                        | 80                 | Kelvin Temperature                  | 2700K             |
| Dimensions                                   |                    |                                     |                   |
| Weight<br>Width                              | 3.41 LBS<br>11.00" | Height                              | 4.50"             |
| Mounting/Installation                        |                    |                                     |                   |
| Lead Wire Length<br>Mounting Weight          | 6"<br>3.41 LBS     | Location Rating                     | CSA UL Listed Wet |
| FIXTURE ATTRIBUTES                           |                    |                                     |                   |
| Product/Ordering Information                 |                    |                                     |                   |

| Product/Ordering Informat | tion               |                  |                                      |
|---------------------------|--------------------|------------------|--------------------------------------|
| SKU<br>Style              | 380912ANS<br>Other | Finish<br>UPC    | Antique Satin Silver<br>783927601016 |
| Housing                   |                    |                  |                                      |
| Diffuser Description      | Cased Opal         | Primary Material | STEEL/GLASS                          |
| Warranty                  |                    |                  |                                      |