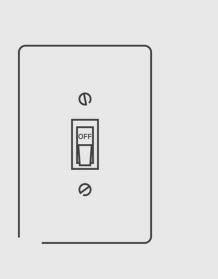

## 4 Light LED Bent Arm Fitter Antique Pewter

© 2021 Kichler Lighting LLC. All Rights Reserved.

350015AP



# **NO IMAGE**

#### **AR PERFORMANCE**

#### **SPECIFICATIONS**

| Light Source                                            |                         |                                     |                                |
|---------------------------------------------------------|-------------------------|-------------------------------------|--------------------------------|
| Lamp Included<br>Light Source<br>Socket Type            | l<br>LED<br>Medium      | Lamp Type<br># of Bulbs/LED Modules | E26<br>4                       |
| Photometrics                                            |                         |                                     |                                |
| Color Rendering Index                                   | 80                      | Kelvin Temperature