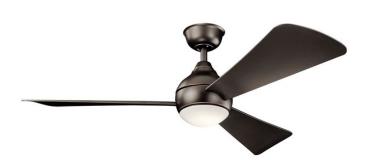

#### **MOTOR FINISH**

Olde Bronze

Wet Rated

Base Backplate

Height

## **SPECIFICATIONS**

| Dimensions |                 |
|------------|-----------------|
| Downrod 1  | 1.00 OD X 4.50" |
| Weight     | 2.10 LBS        |
| \\/idth    | 6 75"           |

Width 6.75"

Mounting/Installation

## **FIXTURE ATTRIBUTES**

| Dradu | ct/Ord | oring | Information |
|-------|--------|-------|-------------|
|       |        |       |             |

 SKU
 337033OZ
 Finish
 Olde Bronze

 Style
 Other
 UPC
 783927521505