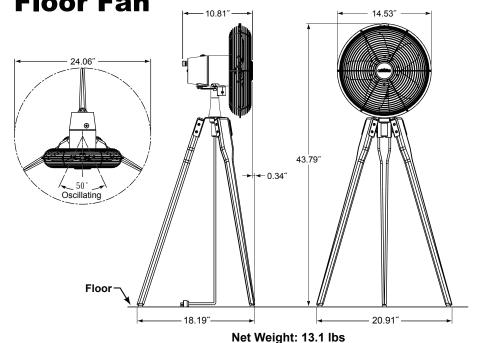

# FP8014\*\*-220 Oscillating Floor Fan

| Available Finishes |                   |          |
|--------------------|-------------------|----------|
| Assembly           |                   | Wood-Leg |
| ОВ                 | Oil-rubbed Bronze | Walnut   |
| SN                 | Satin Nickel      | Walnut   |

### **INSTALLATION REQUIREMENTS:**

Motor assembly must be assembled to the wood legs with four 3/16-24x12 mm screws. Lag screws included.

### **MOTOR SPECS:**

AM8014-220 74 x 18 motor is designed for optimal performance with this fan.

## **FAN SPEED:**

3-speed rotating switch (on back of motor). Approximate speeds (depending on blade selection) High—1295 rpm; Med—1050 rpm; Low—845 rpm;

#### **LOCATION USE:**

Fan is rated for dry locations only.