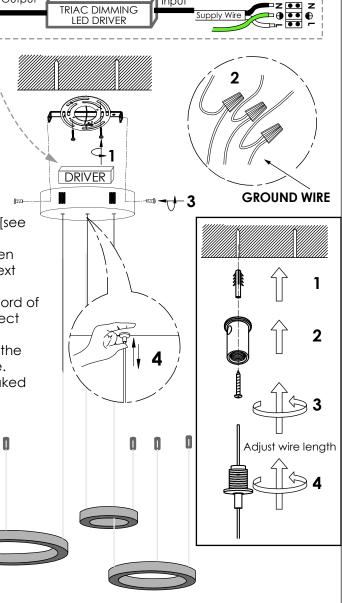

#### Assembly Instructions:

- 1. Please turn off the power before installing the lamp [see figure A]
- 2. Remove the mounting bracket from the top box, then place the mounting bracket on the junction box. Next tighten with the junction box screw.
- 3. Connect the lamp power cord to the main power cord of the junction box. [white connect white, black connect black]
- 4. Wrap the naked copper in the junction box around the green screw. Lock the green screw in the tooth hole. Connect the naked copper of the lamp and the naked copper of the junction box with the terminal.
- 5. Secure the canopy to the mounting plate using the mounting screws.
- 6. Turn on the power [see figure B]