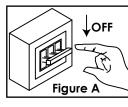

#### Assembly Instructions:

- 1. Please turn off the power before installing the lamp [see figure A]
- 2. Remove the mounting bracket from the top box, then place the mounting bracket on the junction box. Next tighten with the junction box screw.
- 3. Connect the lamp power cord to the main power cord of the junction box. [white connect white, black connect black]
- 4. Wrap the naked copper in the junction box around the green screw. Lock the green screw in the tooth hole. Connect the naked copper of the lamp and the naked copper of the junction box with the terminal.
- 5. Secure the canopy to the mounting plate using the mounting screws.
- 6. Turn on the power [see figure B]