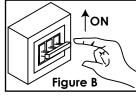

#### Assembly Instructions:

- 1. Please turn off the power before installing the lamp [see figure A]
- 2. Remove the mounting bracket from the top box, then place the mounting bracket on the junction box. Next tighten with the junction box screw.
- 3. Connect the lamp power cord to the main power cord of the junction box. [white connect white, black connect black]
- 4. Wrap the naked copper in the junction box around the green screw. Lock the green screw in the tooth hole. Connect the naked copper of the lamp and the naked copper of the junction box with the terminal.
- 5. Secure the canopy to the mounting plate using the mounting screws.
- 6. Turn on the power [see figure B]