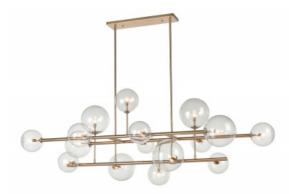

## Item#: HF4216-AB

Our Delilah Collection boasts a stunning new linear chandelier, with its sleek mid-century modern design and 16 clear glass globes that are both elegant and eye-catching. The oversize fixture adds a touch of sophistication to any room, casting a warm and inviting glow.

Antique Brass & Clear Glass 31"H x 84"W x 37"L Canopy Size: 24"L x 6"W x 1"H Maximum OAH: 97" Minimum OAH: 37" H

Wire Length: 170" Hanging Weight: 42 lbs Glass Sizes QTY 4 - SM 4" QTY 6 - MED 6" QTY 6 - LG 8"