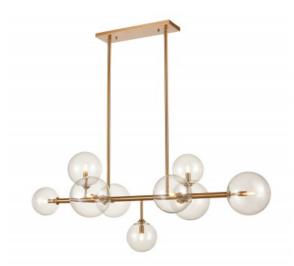

## Item#: HF4209-AB

The Delilah Collection is our way of paying homage to iconic mid-century modern lighting, our eye-catching aged brass chandelier features 9 generously sized glass spheres on a solid steel frame. Clear glass globes provide dramatic illumination, while the sleek, angular frame adds architectural style.

23"H x 24"W x 51"L
OAH 78"
MIN. HEIGHT: 30" H
AGED BRASS WITH CLEAR GLOBES
120 VOLT (9) G9 BASE SOCKET
20 WATT MAX
BULBS NOT INCLUDED
ETL

DOWN RODS INCLUDED 1- 24" X 2 2- 12" X 2 1- 6" X 2

| COMPANY NAME:                |  |
|------------------------------|--|
| DATE:                        |  |
| PROJECT NAME:                |  |
| LOCATION:                    |  |
| APPROVED BY:                 |  |
| PRODUCT ITEM CODE: HF4209-AB |  |