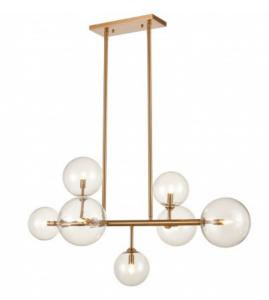

## Item#: HF4207-AB

The Delilah Collection is our way of paying homage to iconic mid-century modern lighting, our eye-catching aged brass chandelier features 7 generously sized glass spheres on a solid steel frame. Clear glass globes provide dramatic illumination, while the sleek, angular frame adds architectural style.

23"H x 24"W x 40"L
OAH 78"
MIN. HEIGHT: 30" H
AGED BRASS WITH CLEAR GLOBES
120 VOLT (7) G9 BASE SOCKETS
20 WATT MAX
BULBS NOT INCLUDED
ETL LISTED

3 GLASS SIZES BELOW SM (3) 5.5" MED(2) 7" LG (2) 8"

DOWN RODS INCLUDED 1- 24" X 2 2- 12" X 2 1- 6" X 2