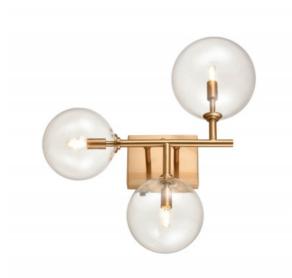

## Item#: HF4203-AB

The Delilah Collection is our way of paying homage to iconic mid-century modern lighting, our eye-catching aged brass wall sconce features 3 generously sized glass spheres on a solid steel frame. Clear glass globes provide dramatic illumination, while the sleek, angular frame adds architectural style.

17"H x 18"W x 7.5"EXT AGED BRASS WITH CLEAR GLOBES 120 VOLT(3) G9 BASE SOCKET 20 WATT MAX BULBS NOT INCLUDED ETL LISTED

2 GLASS SIZES BELOW SM (2) 5.5" MED(1) 7"

| COMPANY NAME:                |
|------------------------------|
| DATE:                        |
| PROJECT NAME:                |
| LOCATION:                    |
| APPROVED BY:                 |
| PRODUCT ITEM CODE: HF4203-AB |