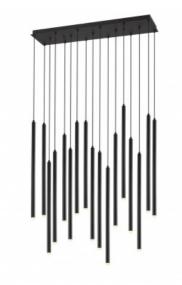

## Item#: HF2802-BLK

Our Filmore Collection is made up of 17 clustered matte black tubes suspended from a sleek canopy. The LED light emanates from within the tubes to cast a subtle yet suitable glow. Much like the laid-back, world-class mix of boutiques in San Francisco, this fixture is fairly simple in form, yet eye-catching enough to keep heads turned.

11"W x 46.5"L 157" OAH 51W / 120V 4760 Lumens 3000K Matte Black Finish (17) G-9 Base LED Bulbs Included Bulb: 3 Watts/280 Lumens/3000K 17 Lights Pendant Height 33"

| OMPANY NAME:                 |  |
|------------------------------|--|
| ATE:                         |  |
| ROJECT NAME:                 |  |
| OCATION:                     |  |
| PPROVED BY:                  |  |
| RODUCT ITEM CODE: HF2802-BLK |  |