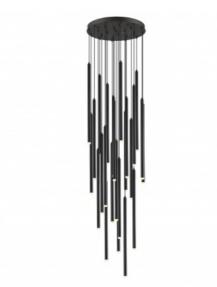

## Item#: HF2800-BLK

Our Filmore Collection is made up of 25 clustered matte black tubes suspended from a sleek canopy. The LED light emanates from within the tubes to cast a subtle yet suitable glow. Much like the laid-back, world-class mix of boutiques in San Francisco, this fixture is fairly simple in form, yet eye-catching enough to keep heads turned.

24.5" Round Canopy 157.5" OAH 75W / 120V 7000 Lumens / 3000K Matte Black Finish (25) G-9 Base LED Bulbs Included Bulb: 3 Watts/280 Lumens/3000K 25 Lights Pendant Height 33"

| COMPANY NAME:                 |
|-------------------------------|
| DATE:                         |
| PROJECT NAME:                 |
| LOCATION:                     |
| APPROVED BY:                  |
| PRODUCT ITEM CODE: HF2800-BLK |