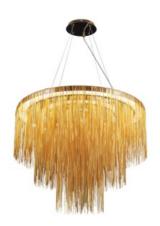

## Item#: HF2222-G

Inspired by a woman's love for all things glamorous and that feeling she gets after finding the perfect piece of statement jewelry to complete a look, the Fountain Collection brings drama and elegance to any space with soft, flowing chains that draw in your sense of touch.

30"W 30"H 120 WATT 120 VOLT 9200 LUMENS 3000K

RECOMMENDED DIMMER BRAND MODEL NUMBER:

LUTRON NOVA NLV-600-WH, MAESTRO MAELV-600-WH, DIVA DVELV-303P-WH, RADIO RA2 RRD-6ND-WH

LEVITON VIZIA DECORA CAT-NO.VPE06-1LZ, ILLUMATECH SLIDE DIMMER IPE04-1LZ, DECORA DSE06-10Z