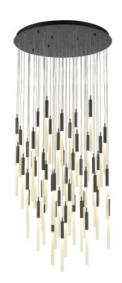

## Item#: HF2051-FR-BK

Our Main Street Collection is inspired by small towns all across America, where it is not only the major road running through town but also the place where locals hang out and watch the annual parade go by. This chandelier features individual pendants in a seamless cast of frosted glass that reminds us of the hustle and bustle of Main Street, U.S.A.

Matte Black 37"W x 158" OAH (51) G-9 Base Sockets 153 Watts / 120V 15300 Lumens Available in 3000K or 4000K Must specify when ordering -4 = 4000K -3 = 3000K

| COMPANY NAME:                   |
|---------------------------------|
| DATE:                           |
| PROJECT NAME:                   |
| LOCATION:                       |
| APPROVED BY:                    |
| PRODUCT ITEM CODE: HF2051-FR-BK |