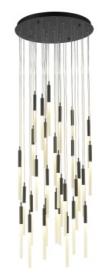

## Item#: HF2031-FR-BK

Our Main Street Collection is inspired by small towns all across America, where it is not only the major road running through town, but also the place where locals hang out and watch the annual parade go by. This chandelier features individual pendants in a seamless cast of frosted glass that remind us of the hustle and bustle of Main Street, U.S.A..

Matte Black 30"W x 158" OAH (31) G-9 Base Sockets 100 Watts / 120V 9300 Lumens Available in 3000K or 4000K Must specify when ordering -4 = 4000K -3 = 3000K

COMPANY NAME:

DATE:

PROJECT NAME:

LOCATION:

APPROVED BY: