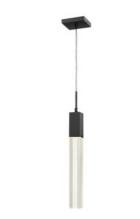

## Item#: HF1901-1-GL-DBZ-C

Our Original Glacier Collection features carefully crafted bubbled crystals suspended in a unique pattern, creating a captivating effect. Enhanced with stunning LED lighting, it adds glamour to any room. Embrace the allure and make it the centerpiece of your home.

Dark Bronze Clear Crystal Prism Without Bubbles 5" Square Canopy OAH- 120" Minimum Height- 20" Hanging Weight- 9 lbs Crystal Dimensions- 2" W x 14" H (1) GU10 Base LED 6W 120V 3000k Dimmable Bulb Included