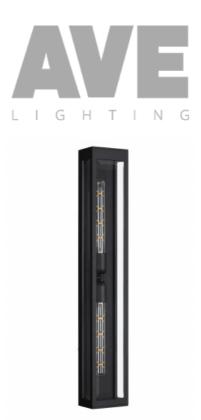

## Item#: AV9908-BLK

Avenue Outdoor

Clean lines & beveled glass panels bring our new outdoor wall sconce into the modern era. With it's marine-grade powder-coated black finish, this sconce's minimalism is sure to brighten up any outdoor space. This stunning fixture is perfect for indoor and outdoor spaces including doorways, porches & entryways.

Outdoor Wall Sconce Marine-Grade Powder-Coated Black 6"W x 36"H x 4"EXT T9 11" TUBE E26 FILAMENT LED \*\*BULB NOT INCLUDED\*\*

| COMPANY NAME:                 |
|-------------------------------|
| DATE:                         |
| PROJECT NAME:                 |
| LOCATION:                     |
| APPROVED BY:                  |
| PRODUCT ITEM CODE: AV9908-BLK |