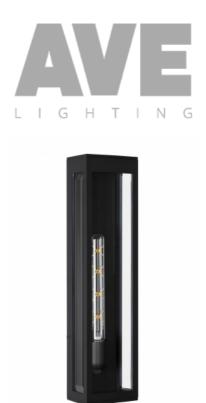

## Item#: AV9907-BLK

Avenue Outdoor

Clean lines & beveled glass panels bring our new outdoor wall sconce into the modern era. With it's marine-grade powder-coated black finish, this sconce's minimalism is sure to brighten up any outdoor space. This stunning fixture is perfect for indoor and outdoor spaces including doorways, porches & entryways.

Outdoor Wall Sconce Marine-Grade Powder-Coated Black 6"W x 24"H x 4"EXT T9 11" TUBE E26 FILAMENT LED \*\*BULB NOT INCLUDED\*\*

| COMPANY NAME:                 |
|-------------------------------|
|                               |
| DATE:                         |
| DATE.                         |
|                               |
| PROJECT NAME:                 |
|                               |
| LOCATION:                     |
| ECOATION.                     |
| APPROVED BY:                  |
| ALTHOVED BT.                  |
|                               |
| PRODUCT ITEM CODE: AV9907-BLK |
|                               |