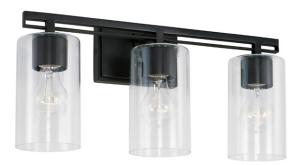

# **AA1008MB**

## **3 LIGHT VANITY**

Matte Black

UPC: 841740160513

Available Finishes: Matte Black (MB)

## **DIMENSIONS**

Dimensions: 18.25"W x 9"H x 6"E

Product Weight: 4 lbs.

Max. Hanging Height: 9"

Min. Hanging Height: 9"

Backplate: 6"W x 4"H x 1"E

Junction: Ctr/Top: 2"; Ctr/Btm: 7"

# **GLASS DESCRIPTION**

Clear Glass

Glass Dimensions: 4"W X 6.75"H

| JOB/LOCATION: |  |  |
|---------------|--|--|
| QUANTITY:     |  |  |
| NOTES:        |  |  |
|               |  |  |
|               |  |  |