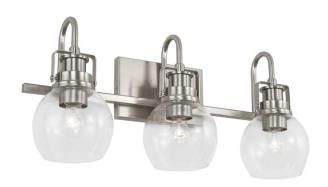

# **AA1007BN**

## **3 LIGHT VANITY**

**Brushed Nickel** 

UPC: 841740160490

Available Finishes: Brushed Nickel (BN), Matte Black (MB)

## **DIMENSIONS**

Dimensions: 23.75"W x 10.75"H x 6.50"E

Product Weight: 6.25 lbs.

Max. Hanging Height: 10.75"

Min. Hanging Height: 10.75"

Backplate: 8"W x 5"H x 0.75"E

Junction: Ctr/Top: 4"; Ctr/Btm: 6.75"

#### LAMPING INFORMATION

Lamping: 3 - 100 Watt E26 Medium

No. of Sockets: 3

Max. Wattage Per Bulb: 100W

Dimmable: Yes Bulb(s) Included: No

Recommended Bulb(s): A15

UL Rating: UL listed. Rated for Damp locations.

# **GLASS DESCRIPTION**

Clear Glass

Glass Dimensions: 5.75"W X 5"H

| JOB/LOCATION: |  |
|---------------|--|
| QUANTITY:     |  |
| NOTES:        |  |
|               |  |
|               |  |

5359 Rafe Banks Drive, Flowery Branch, GA, 30542 TF: 800.323.3257 | P: 770.965.7238 | F: 770.965.7254 | W: capitallightingfixture.com