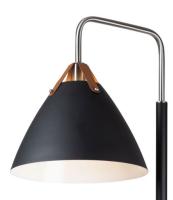

## **Tote Collection Floor Lamp** Black & Brass

From designer Steven Sabados of S&C, the Tote collection is a definite fashion trend for your home or office décor. The matte black metal shades are suspended to the wiring with leather straps. The interior of the shades have a super reflective white finish for maximum light functionality. Two finishing touches for this design are the polished nickel accents, and the textile black wiring coverings. What a stunning floor lamp. (This collection has several hanging pendant options)