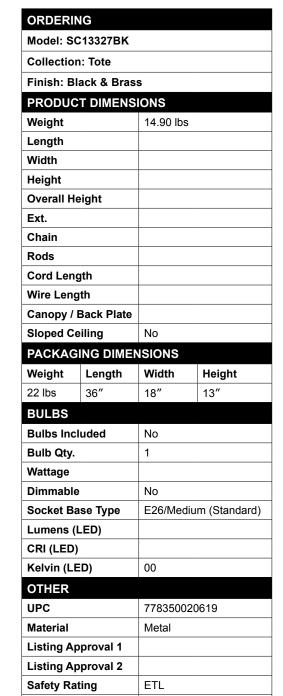

## **Tote Collection Floor Lamp** Black & Brass



From designer Steven Sabados of S&C, the Tote collection is a definite fashion trend for your home or office décor. The matte black metal shades are suspended to the wiring with leather straps. The interior of the shades have a super reflective white finish for maximum light functionality. Two finishing touches for this design are the polished nickel accents, and the textile black wiring coverings. What a stunning floor lamp. (This collection has several hanging pendant options)



## www.artcraftlighting.com







Warranty







Limited lifetime warranty