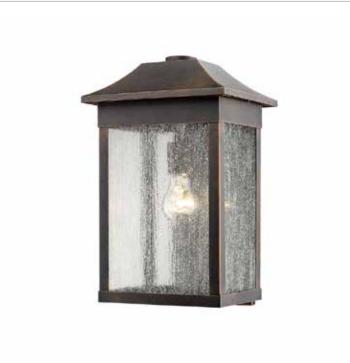

# Morgan 1 Light Brown & Rust Outdoor Light

The "Morgan" collection of exterior lighting, design by S&C, has a water type glass on a clear precise frame. Shown in rust finish and available in black finish as well. (Warranty on Exteriors lighting is 5 years on premature paint defects and 25 years against corrosion and we use corrosion resistant copper screws).