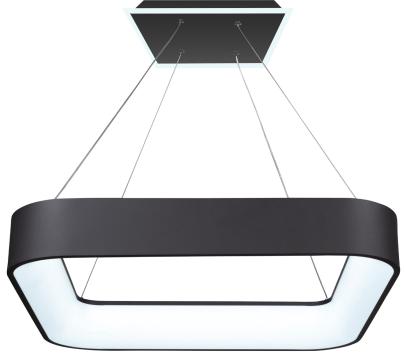

# Lazio Collection Integrated LED Chandelier

The Lazio collection is sleek and stylish from any angle. This pendant type chandelier has a square frame is finished in a semi matte black, and is illuminated by bright LED energy efficient technology. It is suspended by thin aircraft table adjustable cables. The beauty of this chandelier is that is controlled by EZ-Link smart mobile technology, which uses the Smartlife app on any mobile device or smart speaker. With the app you can control the front colour temperature, scheduling, dimness, on, off... the functions are endless.