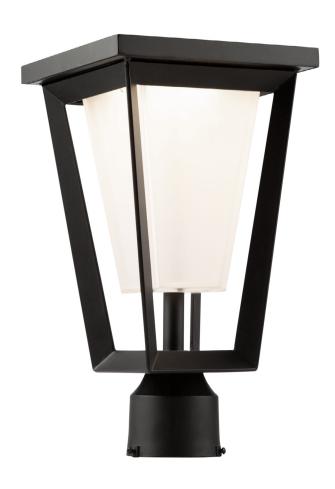

## Waterbury 12W LED Outdoor Lantern **Black**

**ORDERING** Model: AC9183BK

The Waterbury Collection has a matte black frame encasing frosted white diffuser which is illuminated by bright and energy efficient LEDs (This model has a 25 year warranty on corrosion, and a 5 year warranty on paint defect).