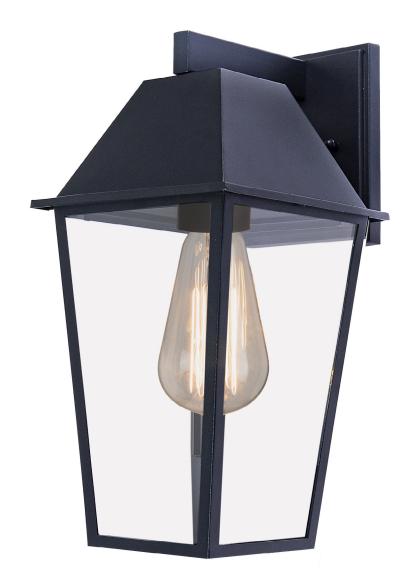

## Winchester Collection 1-Light Exterior Wall Light **Black**

The Winchester collection designed by Kevin Kraemer takes a traditional exterior design to the next level. The clear glassware, clean lines and black finish make this sconce stunning. Large model available. (This model has a 25 year warranty on corrosion, and a 5 year warranty on paint defects).