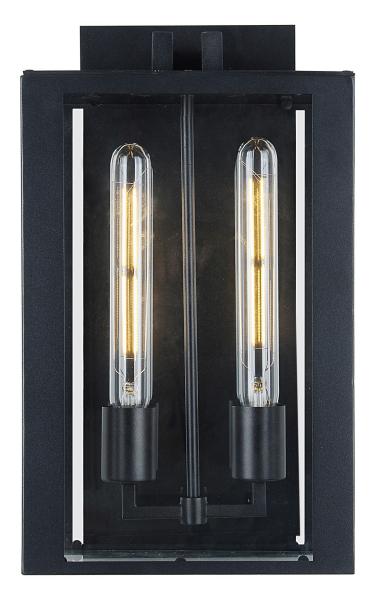

## Waterville Collection 2-Light Exterior Wall Light Matte Black

Designed by the Lighting Pulse, the Waterville fits that traditional space with ease. The rectangular shape, banding and clear glassware make this series a perfect compliment to any home. Smaller size available (This model has a 25 year warranty on corrosion, and a 5 year warranty on paint defects).