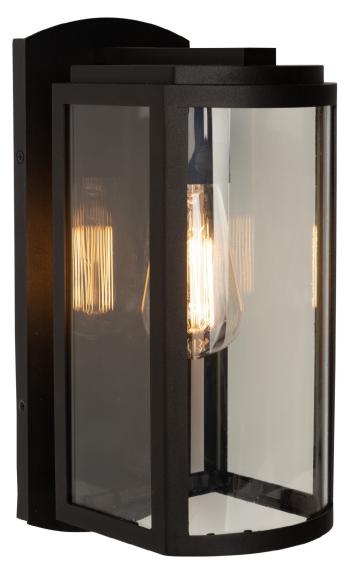

## Lakewood Collection 1-Light Exterior Wall Light Matte Black

**ORDERING** 

The Lakewood outdoor series collection by designer Kevin Kraemer, definitely checks the box for beautiful exterior lighting. The frame has a rich black finish and front slightly curved clear glassware. Decorate your home and set the trend. Smaller model also available. (This model has a 25 year warranty on corrosion, and a 5 year warranty on paint defects).