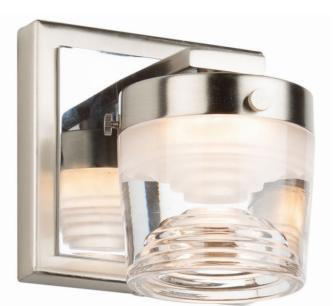

## Newbury 1 Light LED Wall Light Brushed & Polished Nickel

The "Newbury" collection transitional bathroom vanity features a plated polished nickel frame that holds a unique type of glass. The clear glass actually has interior steps upward and downward which are illuminated by bright LEDs. (The upper part of the glass steps is frosted on the interior; bottom steps are clear).