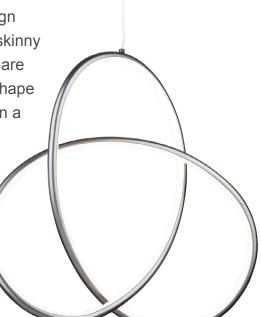

## Orion 24W LED Pendant Grey

The Orion collection of pendants have an organic type design and have a very skinny profile. The arms are in a thin tubular shape and are finished in a textured graphite color. This collection is suspended on height adjustable aircraft type cables and