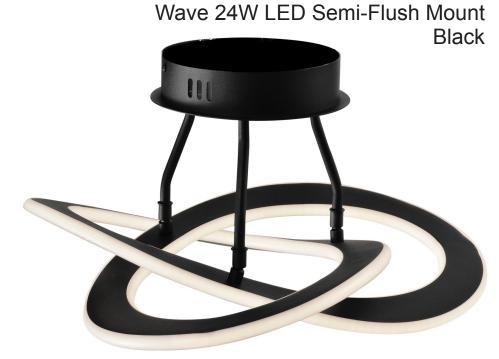

The "Wave" Collection is named after its curvy organic design. A perfect addition to any modern to transitional setting. The chandelier is finished in a semi gloss black and is suspended by aircraft type cables. It is illuminated by bright energy saving LED technology. This semi flush has two sizes of matching chandeliers.